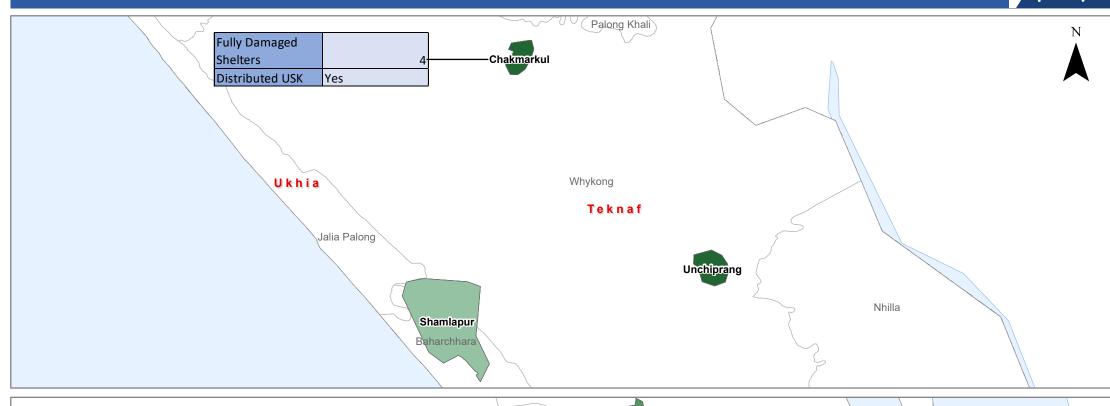

## BANGLADESH: Cox's Bazar Upgrade Shelter Kit (USK) distribution

(as of 15 May 2018, covering incidents from 26 Apr 2018 to 12 May 2018)

Note: This map highlights the coverage of upgrade shelter kit distribution at camp level. As per initial agreement most of the agencies have reached or are near to reaching their targets. However, the number of HHs has increased based on ISCG, NPM R10 dataset for population and this is reflected in the map.

## **BANGLADESH:** Cox's Bazar Upgrade Shelter Kit (USK) distribution

(as of 15 May 2018, covering incidents from 26 Apr 2018 to 12 May 2018)

**Note:** This map highlights the coverage of upgrade shelter kit distribution at camp level.

As per initial agreement most of the agencies have reached or are near to reaching their targets.

However, the number of HHs has increased based on ISCG, NPM R10 dataset for population and this is reflected in the map.