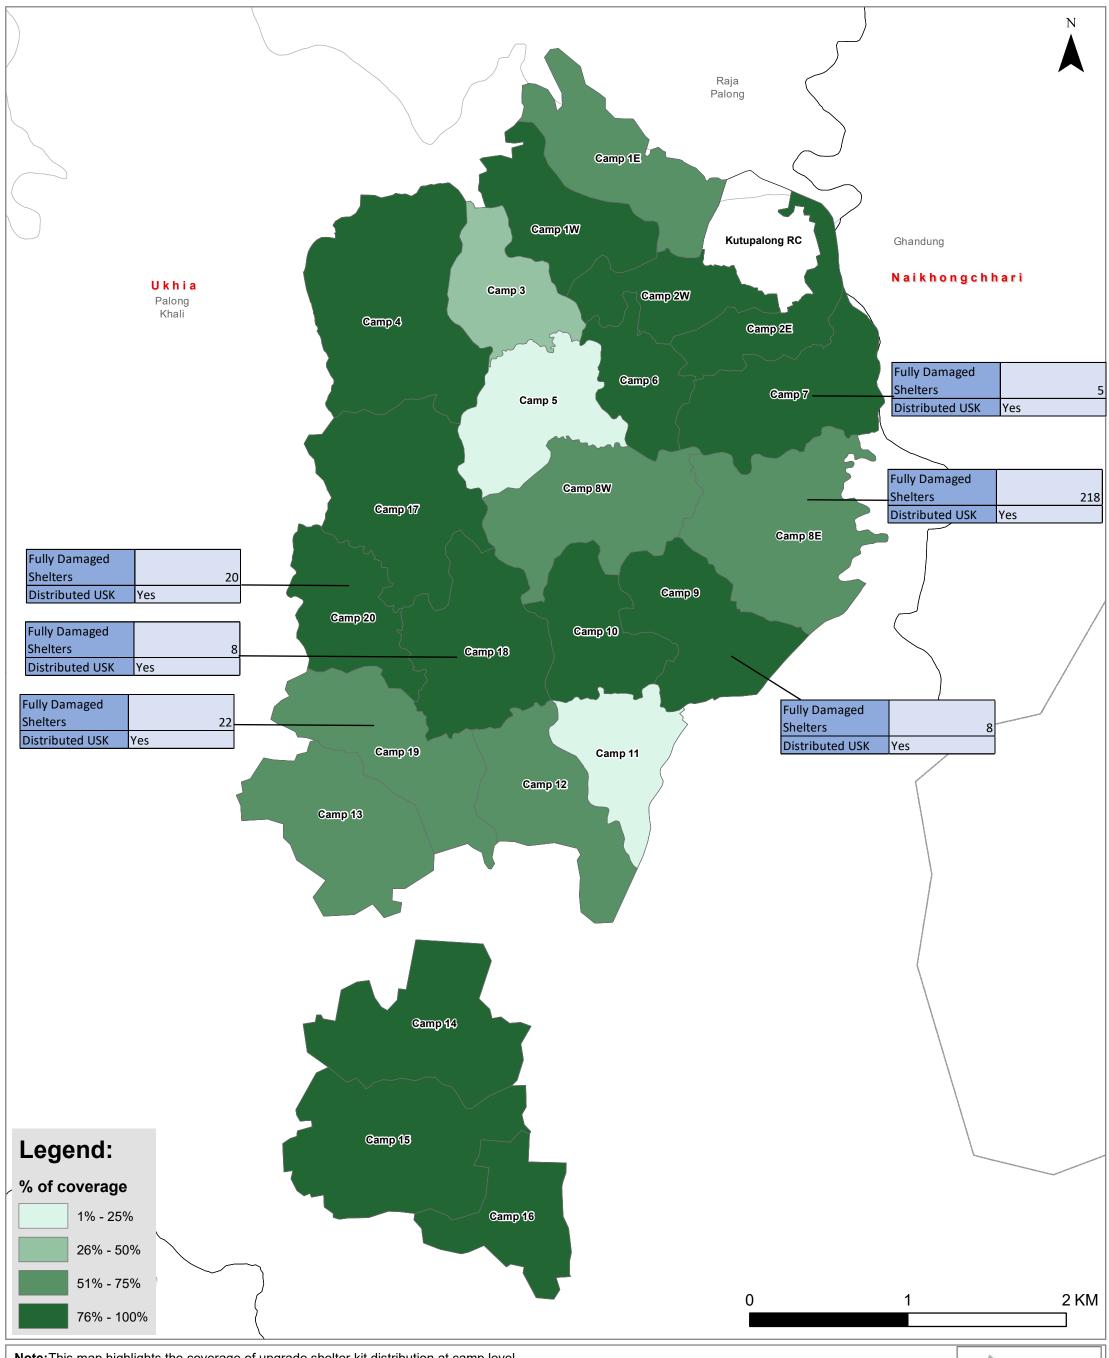

## BANGLADESH: Cox's Bazar Upgrade Shelter Kit (USK) distribution

(as of 15 May 2018, covering incidents from 26 Apr 2018 to 12 May 2018)

Note: This map highlights the coverage of upgrade shelter kit distribution at camp level. As per initial agreement most of the agencies have reached or are near to reaching their targets. However, the number of HHs has increased based on ISCG, NPM R10 dataset for population and this is reflected in the map.

## **BANGLADESH:** Cox's Bazar Upgrade Shelter Kit (USK) distribution

(as of 15 May 2018, covering incidents from 26 Apr 2018 to 12 May 2018)

**Note:** This map highlights the coverage of upgrade shelter kit distribution at camp level.

As per initial agreement most of the agencies have reached or are near to reaching their targets.

However, the number of HHs has increased based on ISCG, NPM R10 dataset for population and this is reflected in the map.