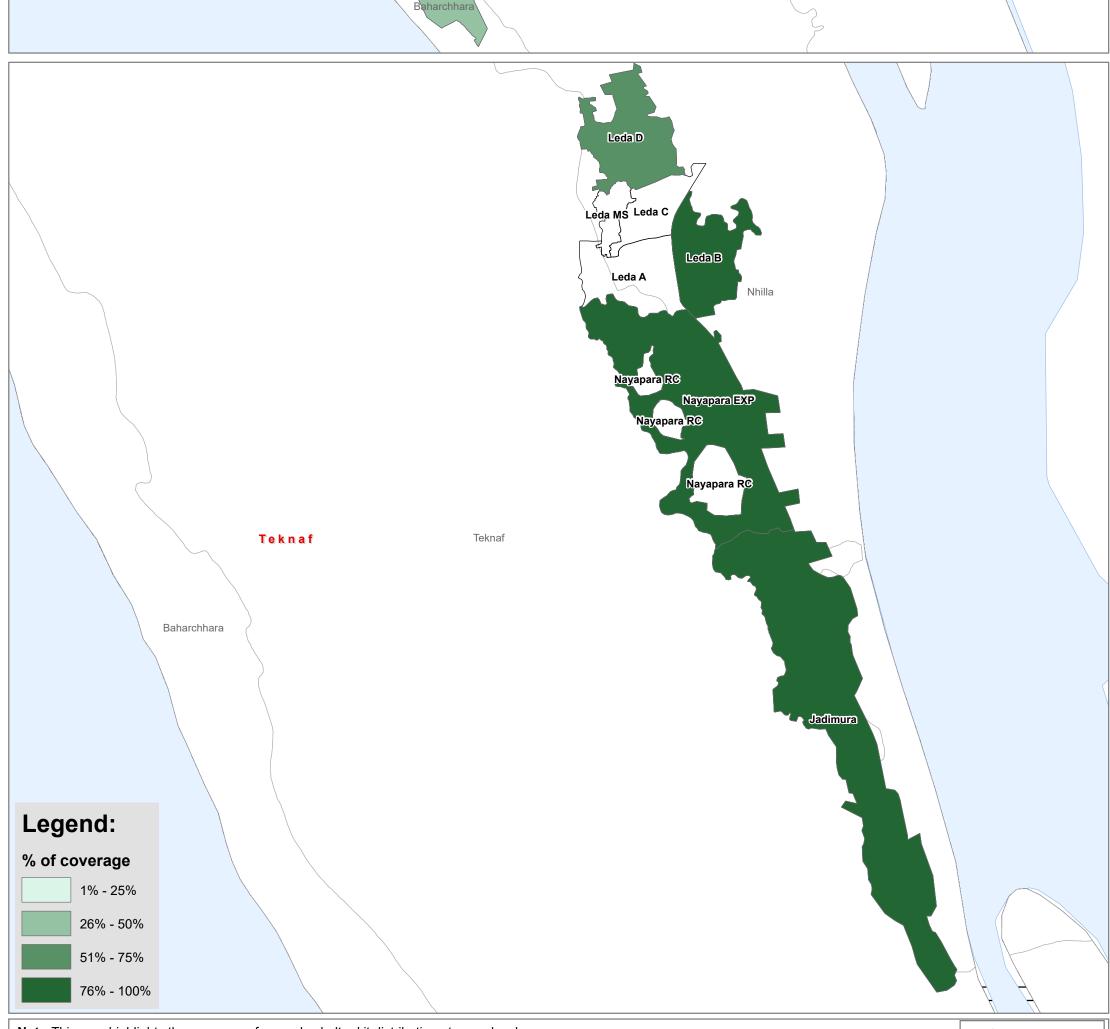

## BANGLADESH: Cox's Bazar Upgrade Shelter Kit (USK) distribution

(as of 15 May 2018, covering incidents from 26 Apr 2018 to 12 May 2018)

Note: This map highlights the coverage of upgrade shelter kit distribution at camp level. As per initial agreement most of the agencies have reached or are near to reaching their targets. However, the number of HHs has increased based on ISCG, NPM R10 dataset for population and this is reflected in the map.

## **BANGLADESH:** Cox's Bazar Upgrade Shelter Kit (USK) distribution

(as of 15 May 2018, covering incidents from 26 Apr 2018 to 12 May 2018)

**Note:** This map highlights the coverage of upgrade shelter kit distribution at camp level.

As per initial agreement most of the agencies have reached or are near to reaching their targets.

However, the number of HHs has increased based on ISCG, NPM R10 dataset for population and this is reflected in the map.